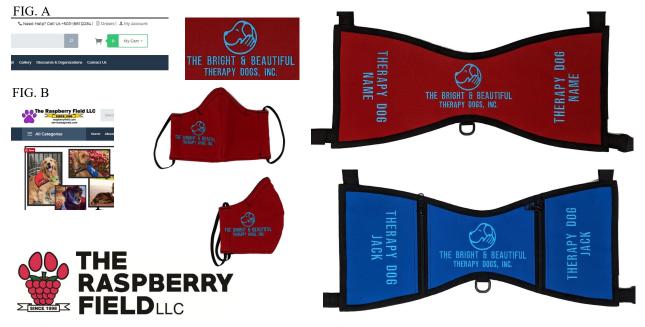

## **INSTRUCTIONS**

- 1. Go to <a href="www.raspberryfield.com">www.raspberryfield.com</a> Click the MY ACCOUNT button on the top right hand side of the Homepage (as seen in FIG. A). If you already have an account you may skip steps 1 & 2.
- 2. Go to REGISTER NOW follow the steps to create your Raspberry Field account
- 3. When you have finished creating your account email your name, and the email associated with your new Raspberry Field account to Curtis at <a href="mailto:sales@raspberryfield.com">sales@raspberryfield.com</a> with a message stating that you are with Bright & Beautiful with your B&B member ID number, and that you need to set up your account. We will set up your online account to have access to The Bright & Beautiful Category, and attach the permanent 20% discount to your account as well. You will receive an email when this process is finished (usually within 24 hours, or less).
- 4. Once you receive the confirmation email you can return to <a href="www.raspberryfield.com">www.raspberryfield.com</a> Sign In with your account info, and hover your mouse above the Categories (FIG B). A drop down menu will appear. The second category down will read GROUP VESTS click on that, and you should see a THE BRIGHT & BEAUTIFUL category at the top of that category (if you do not see it at first refresh your browser, and it should be there).
- 5. Once in the category you will see all the items for The Bright & Beautiful Therapy Dogs Inc. Choose your options, and complete your order.

COST: The basic vest is \$35.20 after your discount plus \$7.00 S&H for a single vest(\$42.20) Adding Pockets is an additional \$6.40(after discount)

The Masks with logo are \$11.20 ea.(After Discount)

## **PLEASE NOTE:**

- The Bright & Beautiful Therapy Dogs Inc. Group has very specific design. Please no additions, or substitutions.
- These vests are a very custom design, and take an maximum of 2-3 weeks to produce, and ship out(usually sooner) Thank you.